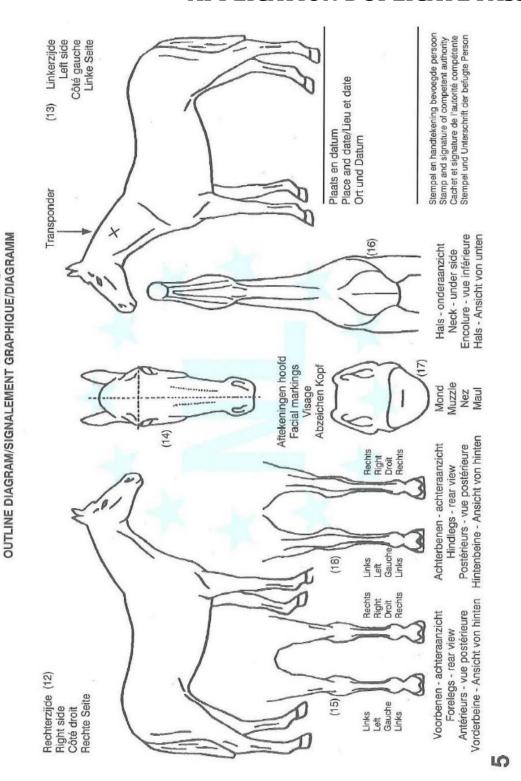

|
| Name of applicant                                                                             | Signature + date                                                                                 |
|                                                                                               |                                                                                                  |
| Stamp and signature Vet:                                                                      |                                                                                                  |

Page 2 of 3



HOOFDSTUK 1 DEEL B: SCHETS

## Nederlands Connemara Pony Stamboek

#### **APPLICATION DUPLICATE PASSPORT**



Page 3 of 3